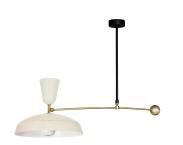

# Pierre Guariche

90011030 G1SUSP CH/WH Pendant lamp

## **Description**

- G1 Pivoting Pendant lamp
- Finish: 2 matt CHALK exterior/WHITE SATIN interior laquered aluminium shade
- WHITE SATIN laquered metal barndoor cup
- BLACK laquered metal ceiling mounting baseplate
- · Articulated arm with brushed and satin-varnished brass ball counterweight