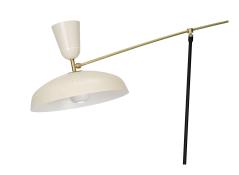

# Pierre Guariche

90011030 G1SUSP CH/WH Pendant lamp

## **Description**

- G1 Pivoting Pendant lamp
- Finish: 2 matt CHALK exterior/WHITE SATIN interior laquered aluminium shade
- WHITE SATIN laquered metal barndoor cup
- BLACK laquered metal ceiling mounting baseplate
- · Articulated arm with brushed and satin-varnished brass ball counterweight