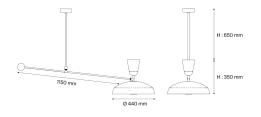

### Installation and maintenance

Dimensions: 1150 x 650 x 350 mm
Connection to 3G1.5 terminal block